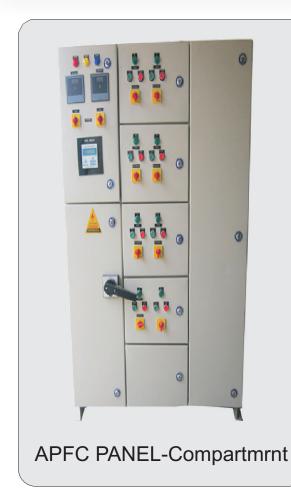

- Intelligent Switchboards with Computer & BMS Interface
- Capacitor Panel
- Feeder Pillar
- Meter Board
- Main Distribution Board (MDB)
- Bus Ducts & Rising Mains