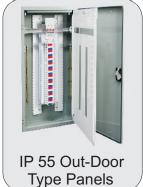

#### LT Switchboards

- Main LT Panel
- PCC (Power Control Center)
- Auto/Manual Synchronising / Load Sharing Panel
- AMF Panels
- MCC (Motor Control Center)
- Control and Relay Panel
- Control Desk & Mimic Panels