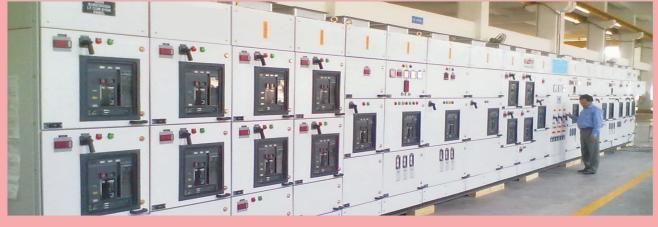

#### LT Switchboards

- Main LT Panel
- PCC (Power Control Center)
- Auto/Manual Synchronising / Load Sharing Panel
- AMF Panels
- MCC (Motor Control Center)
- Control and Relay Panel
- Control Desk & Mimic Panels

- Intelligent Switchboards with Computer & BMS Interface
- Capacitor Panel
- Feeder Pillar
- Meter Board
- Main Distribution Board (MDB)
- Bus Ducts & Rising Mains