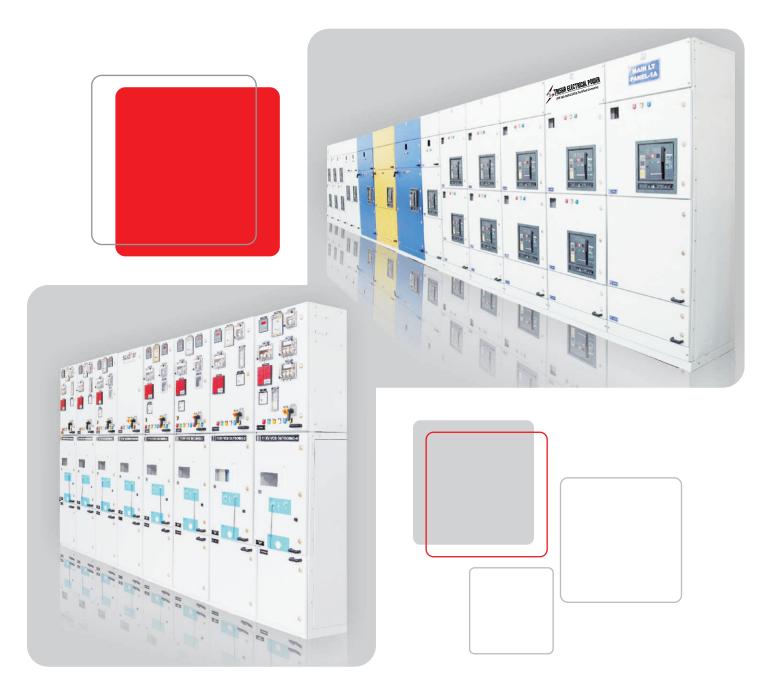

#### LT Switchboards

#### LT Switchboards

- Main LT Panel
- PCC (Power Control Center)
- Auto/Manual Synchronising / Load Sharing Panel
- AMF Panels
- MCC (Motor Control Center)
- Control and Relay Panel
- Control Desk & Mimic Panels

- Intelligent Switchboards with Computer & BMS Interface
- Capacitor Panel
- Feeder Pillar
- Meter Board
- Main Distribution Board (MDB)
- Bus Ducts & Rising Mains