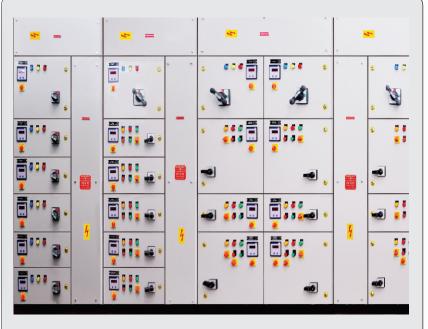

#### LT Switchboards

- Main LT Panel
- PCC (Power Control Center)
- Auto/Manual Synchronising / Load Sharing Panel
- AMF Panels
- MCC (Motor Control Center)
- Control and Relay Panel
- Control Desk & Mimic Panels

- Intelligent Switchboards with Computer & BMS Interface
- Capacitor Panel
- Feeder Pillar
- Meter Board
- Main Distribution Board (MDB)
- Bus Ducts & Rising Mains