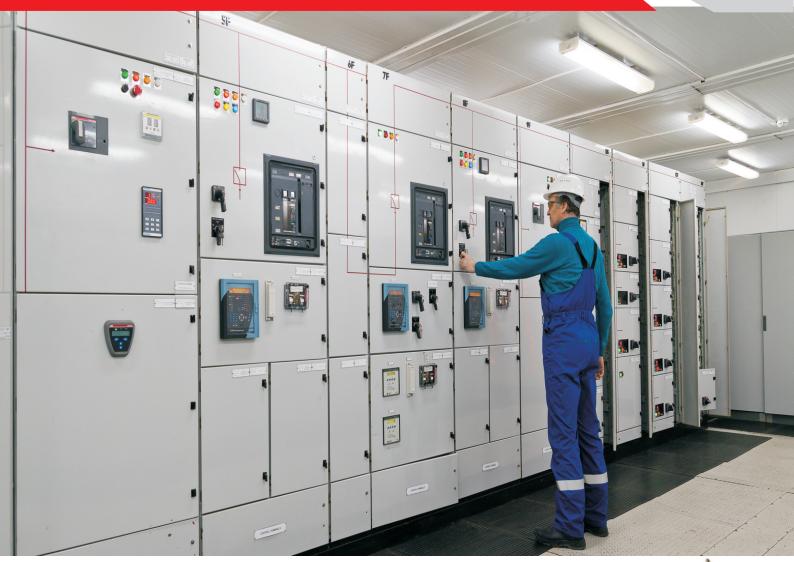

#### LT Switchboards

#### LT Switchboards

- Main LT Panel
- PCC (Power Control Center)
- Auto/Manual Synchronising / Load Sharing Panel
- AMF Panels
- MCC (Motor Control Center)
- Control and Relay Panel
- Control Desk & Mimic Panels

- Intelligent Switchboards with Computer & BMS Interface
- Capacitor Panel
- Feeder Pillar
- Meter Board
- Main Distribution Board (MDB)
- Bus Ducts & Rising Mains