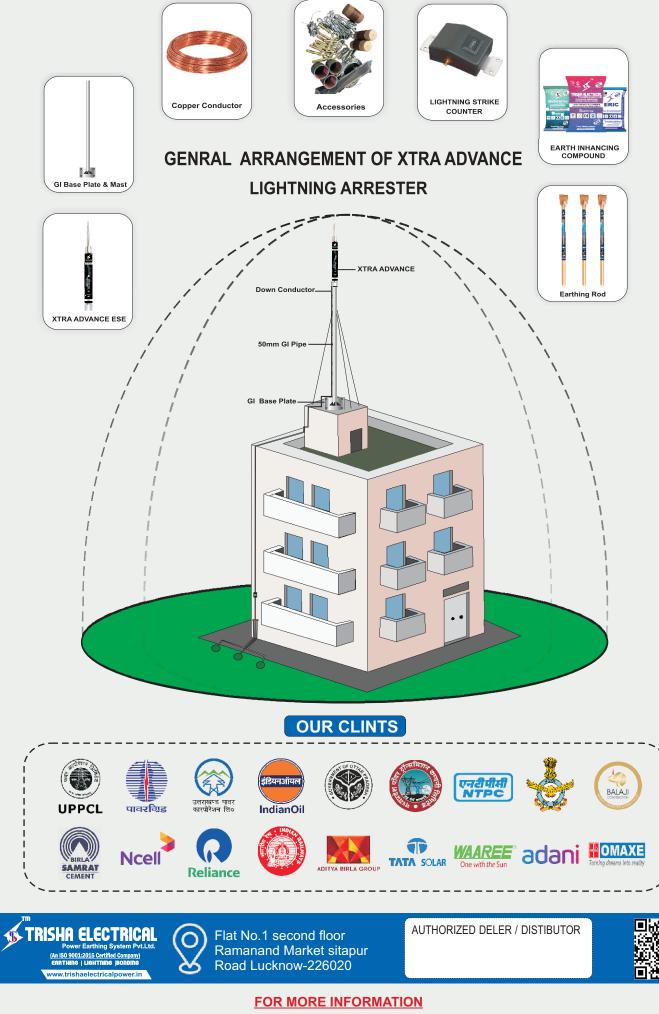

#### **ESE LIGHTNING ARRESTER**

An Early Stremer Emission air terminal also know as ESE or as an ionizing Lightning rod is an External Lightning protection System with innovative technology of active ion generators which work according to environment conditions. The ESE air terminal emits a continuous upward leader with time of advance to anticipate the descent of lightning and capture it before any other object within its protection area.

## **XTRA ADVANCE ESE**

+91 9559997347 | +91 7355667609 trishaelectricalpower@gmail.com | www.trishaelectricalpower.in