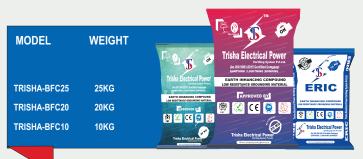

## **EARTH BACKFILL COMPOUND**

ARTIFICIAL TREATMENT COMPOUND..

- REDUCES RESISTANCE TO EARTH.
- DUE TO CONDUCTIVE IMPROVE SOIL RESISTIVETY.
- LOW EXPANSION FACTOR.
- HIGH CORROSION RESISTANCE ENHANCE THE LIFE OF EARTH ELECTRODE.
- ROHS, RESISTIVITY & THERMAL ALL TESTED DONE BYE ACCREDITED LAB.