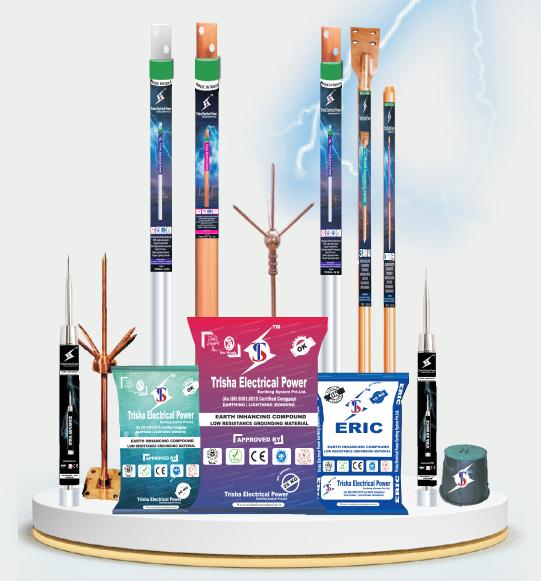

## **OUR PRODUCT RANGE**

- **GI EARTHING ELECTRODE**
- > COPPER BONDED EARTHING ELECTRODE
- > PURE COPPER EARTHING ELECTRODE
- > COPPER BONDED EARTH ROD
- 4G COPPER BONDED ROD
- > PURE COPPER EARTH ROD
- **> EXOTHERMIC WELDING KIT**

- SOLAR EARTHING KIT
- BACKFILL COMPOUND
- EARTH PIT COVER
- **ESE LIGHTNING ARRESTER**
- > CONVENTIONAL LIGHTNING ARRESTER
- > COPPER BONDED LIGHTNING ARRESTER
- **> EARTHING & LIGHTNING ACCESORIES**

## **EARTH BACKFILL COMPOUND**

ARTIFICIAL TREATMENT COMPOUND..

- REDUCES RESISTANCE TO EARTH.
- DUE TO CONDUCTIVE IMPROVE SOIL RESISTIVETY.
- LOW EXPANSION FACTOR.
- HIGH CORROSION RESISTANCE ENHANCE THE LIFE OF EARTH ELECTRODE.
- ROHS, RESISTIVITY & THERMAL ALL TESTED DONE BYE ACCREDITED LAB.