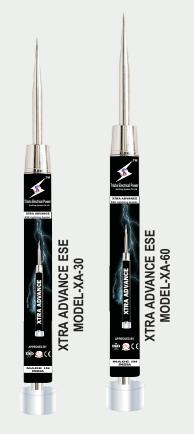

#### **ESE LIGHTNING ARRESTER**

An Early Stremer Emission air terminal also know as ESE or as an ionizing Lightning rod is an External Lightning protection System with innovative technology of active ion generators which work according to environment conditions. The ESE air terminal emits a continuous upward leader with time of advance to anticipate the descent of lightning and capture it before any other object within its protection area.

## **XTRA ADVANCE ESE**

+91 9559997347 | +91 7355667609 trishaelectricalpower@gmail.com | www.trishaelectricalpower.in